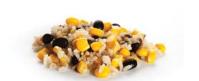

| I I ⊏IVI | INAIVIE | PACK / SIZE |
|----------|---------|-------------|
|          |         |             |
|          |         |             |

51700 6/2lbBrown, Red & Wild Rice

Brown rice: 80%, Red rice: 15%, Wild rice: 5%