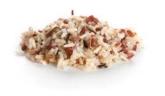

6/2lb51701 Brown & Wild rice with black beans & corn mix

Brown rice: 45%, Corn: 42%, Black bean: 10%, Wild rice: 3%

| 51702 Farro & R | Red Rice Mix | 6 / 211 | О |
|-----------------|--------------|---------|---|
|-----------------|--------------|---------|---|