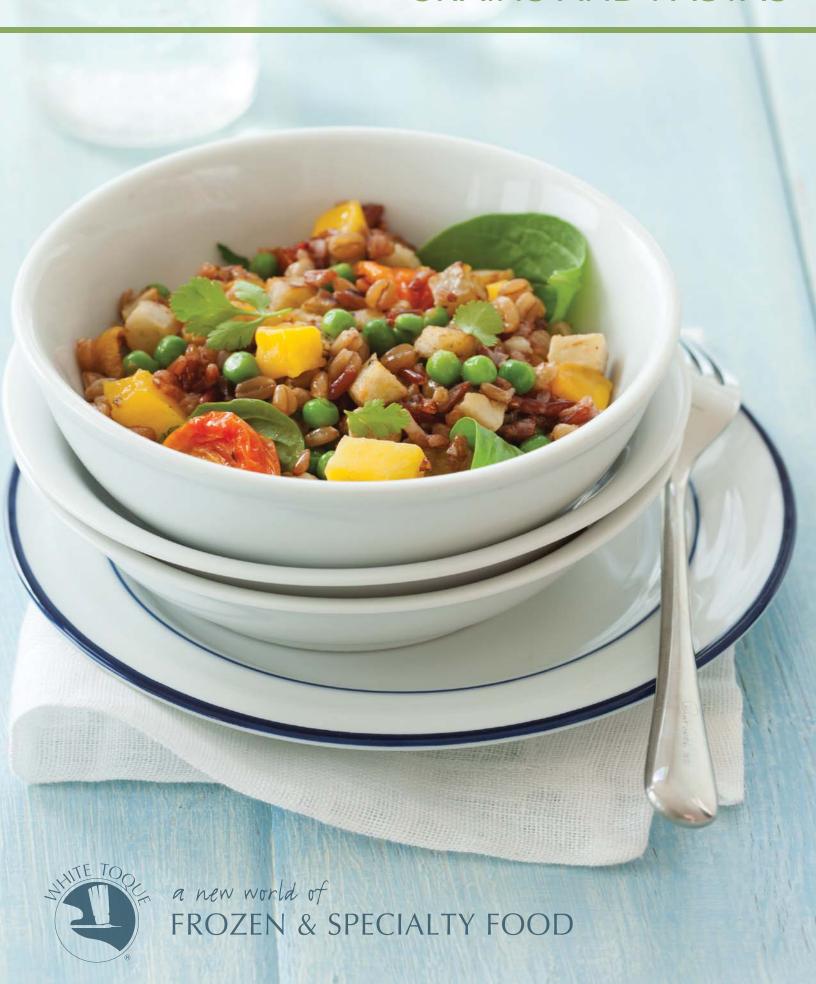

## **GRAINS AND PASTAS**

## PRE-COOKED GRAINS

White Toque IQF precooked grains and rice are cooked to the perfect point. The process is stopped by flash freezing while the grains are whole and tender. Still in motion they are captured at their peak condition so no liquid is frozen, no starch is released and the result is perfectly cooked rice and grains everytime.